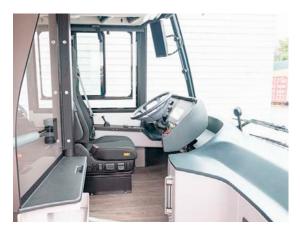

| Client:                | InterBUS AG                                                      |
|------------------------|------------------------------------------------------------------|
| Vehicles:              | 1 HESS lighTram® 12 Plug                                         |
| Capacity:              | Total of 90 passengers including 27 seats and 62 standing places |
| Body:                  | Aluminium System CO-BOLT®                                        |
| Steering:              | Electrohydraulic                                                 |
| Drive:                 | Electric, PM permanent magnet motors, liquid-cooled              |
| Heating / cooling:     | 100% electric: fully automatic heating and air conditioning      |
| Length, width, height: | 12 m, 2.55 m, 3.3 m                                              |
| Driver's area:         | Compatible with VDV                                              |
| Homologation:          | Battery vehicle type-approved ECE R100                           |
| Plug charge:           | Plug charging CCS2, bis 150kW, 200A                              |