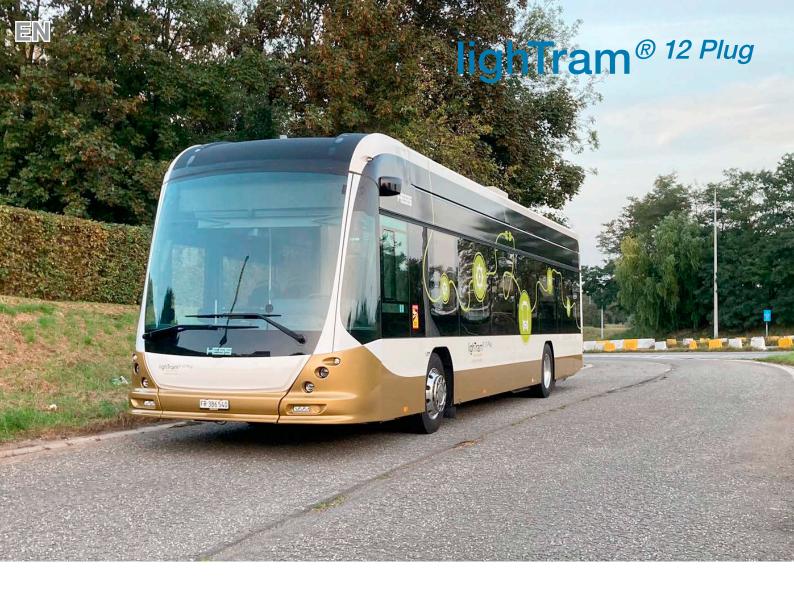

## lighTram® 12 Plug

Thanks to its low-emission electrical drive, the lighTram® is the ideal means of transport for heavy urban traffic. It is powerful, quiet and economical in its energy consumption. With its generous riding and seating comfort and ease of entry, the lighTram® is as highly appreciated by transport companies as it is by passengers. Thanks to innovative drive technology with intelligent control, it impresses even in winter and topographically difficult conditions.

| Client:                | InterBUS AG                                                      |
|------------------------|------------------------------------------------------------------|
| Vehicles:              | 1 HESS lighTram® 12 Plug                                         |
| Capacity:              | Total of 90 passengers including 27 seats and 62 standing places |
| Body:                  | Aluminium System CO-BOLT®                                        |
| Steering:              | Electrohydraulic                                                 |
| Drive:                 | Electric, PM permanent magnet motors, liquid-cooled              |
| Heating / cooling:     | 100% electric: fully automatic heating and air conditioning      |
| Length, width, height: | 12 m, 2.55 m, 3.3 m                                              |
| Driver's area:         | Compatible with VDV                                              |
| Homologation:          | Battery vehicle type-approved ECE R100                           |
| Plug charge:           | Plug charging CCS2, bis 150kW, 200A                              |