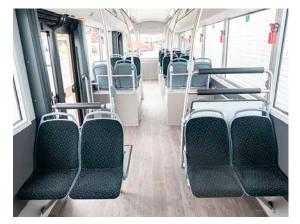

| Client:                | InterBUS AG                                                      |
|------------------------|------------------------------------------------------------------|
| Vehicles:              | 1 HESS lighTram® 12 Plug                                         |
| Capacity:              | Total of 90 passengers including 27 seats and 62 standing places |
| Body:                  | Aluminium System CO-BOLT®                                        |
| Steering:              | Electrohydraulic                                                 |
| Drive:                 | Electric, PM permanent magnet motors, liquid-cooled              |
| Heating / cooling:     | 100% electric: fully automatic heating and air conditioning      |
| Length, width, height: | 12 m, 2.55 m, 3.3 m                                              |
| Driver's area:         | Compatible with VDV                                              |
| Homologation:          | Battery vehicle type-approved ECE R100                           |
| Plug charge:           | Plug charging CCS2, bis 150kW, 200A                              |