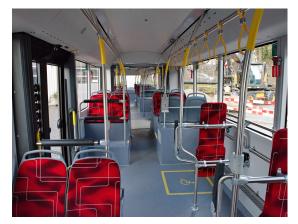

| A project of:          | Salzburg AG                                                                    |
|------------------------|--------------------------------------------------------------------------------|
| Vehicles:              | 15 lighTram <sup>® 19 DC</sup>                                                 |
| Total capacity:        | 159+1 thereof 33 seats                                                         |
| Bus body:              | Aluminum system CO-BOLT®                                                       |
| Steering:              | Electrohydraulic                                                               |
| Traction:              | Electrical on axles 2+3 Permanent magnet motors, liquid-cooled                 |
| Energy recovery:       | Yes                                                                            |
| Energy storage:        | Yes, incl. smoothing of current peaks                                          |
| Heating/Cooling:       | 100% electrical: fully automatic heating and air conditioning                  |
| Length, Width, Height: | approx 18,7 m, 2,55 m, 3,5 m                                                   |
| Driver's area:         | Compatible with VDV                                                            |
| Pantograf charge:      | Conductive energy supply type DC (Dynamic Charging) while driving, 600 V/750 V |
| Plug charge:           | HESS Trolley Charging Station 400 V AC, 20 kVA                                 |